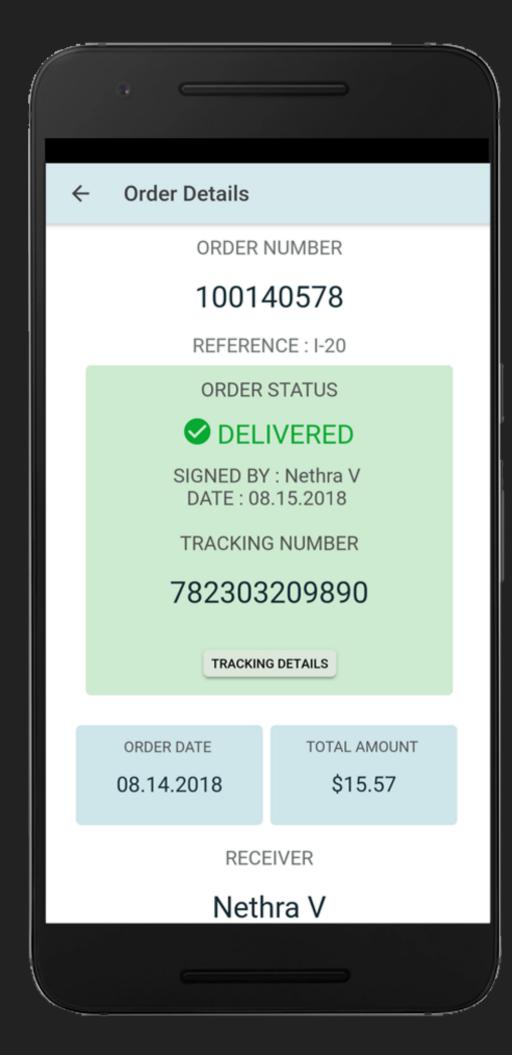

## EMS. Mobile

Tracking made simple.

## DOWNLOAD OUR UEMS MOBILE APP TODAY!

- Get real-time order tracking!
- Get shipment history tracking!
- Get your order details!
- Contact our support team!